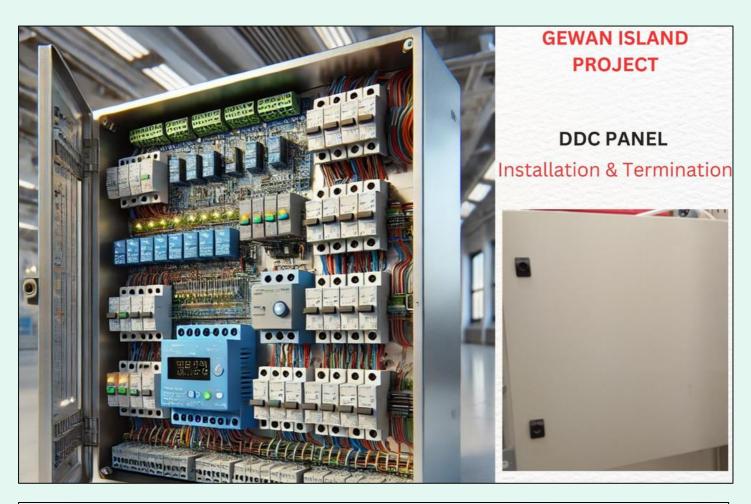

# GEWAN ISLAND PROJECT

FCU Relay box Installation, Termination, (Thermostat, Actuator Valve, FCU Motor, power)

Spur Outlet Installation & Termination

## **GEWAN ISLAND PROJECT**

Solenoid Valve Installation Cable Pulling & Termination

# BTU-Meter Installation Cable Pulling & Termination

GEWAN ISLAND Building (4A, 4B, 4C, 4D, 5A, 5B, 7A, 7B)

Cable Pulling, GI Conduit & SparOutlet Installation Advanced Metering Infrastructure (AMI) Ternination