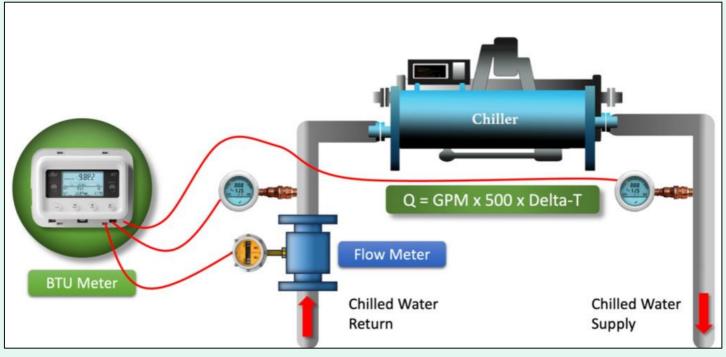

# BTU-Meter Installation Cable Pulling & Termination

GEWAN ISLAND Building (4A, 4B, 4C, 4D, 5A, 5B, 7A, 7B)

Cable Pulling, GI Conduit & SparOutlet Installation Advanced Metering Infrastructure (AMI) Ternination

#### M-BUS PANEL

### Water Meter Penel

- Installation
- Termination
- Cable Pulling

contracting@kennedygreenholdings.com KENNEDY GREEN info@kennedygreenholdings.com (**Q**) +974 77974409

contracting@kennedygreenholdings.com KENNEDY GREEN info@kennedygreenholdings.com (**Q**) +974 77974409