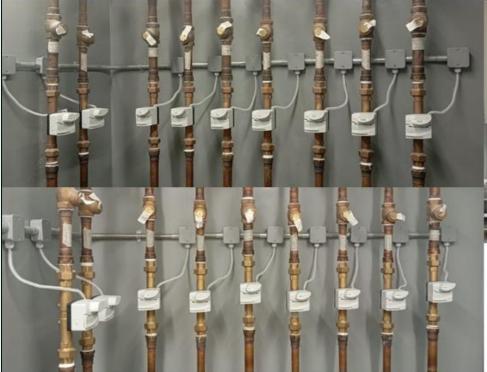

## **GEWAN ISLAND PROJECT**

Solenoid Valve Installation Cable Pulling & Termination

# BTU-Meter Installation Cable Pulling & Termination

GEWAN ISLAND Building (4A, 4B, 4C, 4D, 5A, 5B, 7A, 7B)

Cable Pulling, GI Conduit & SparOutlet Installation Advanced Metering Infrastructure (AMI) Ternination