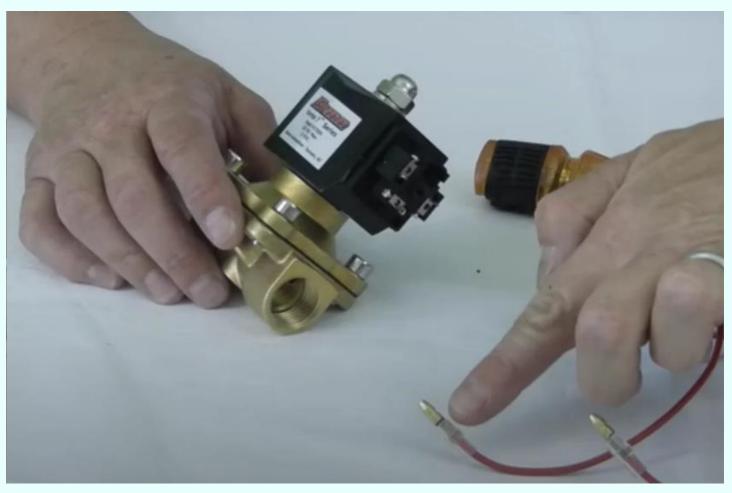

## **GEWAN ISLAND PROJECT**

Solenoid Valve Installation Cable Pulling & Termination