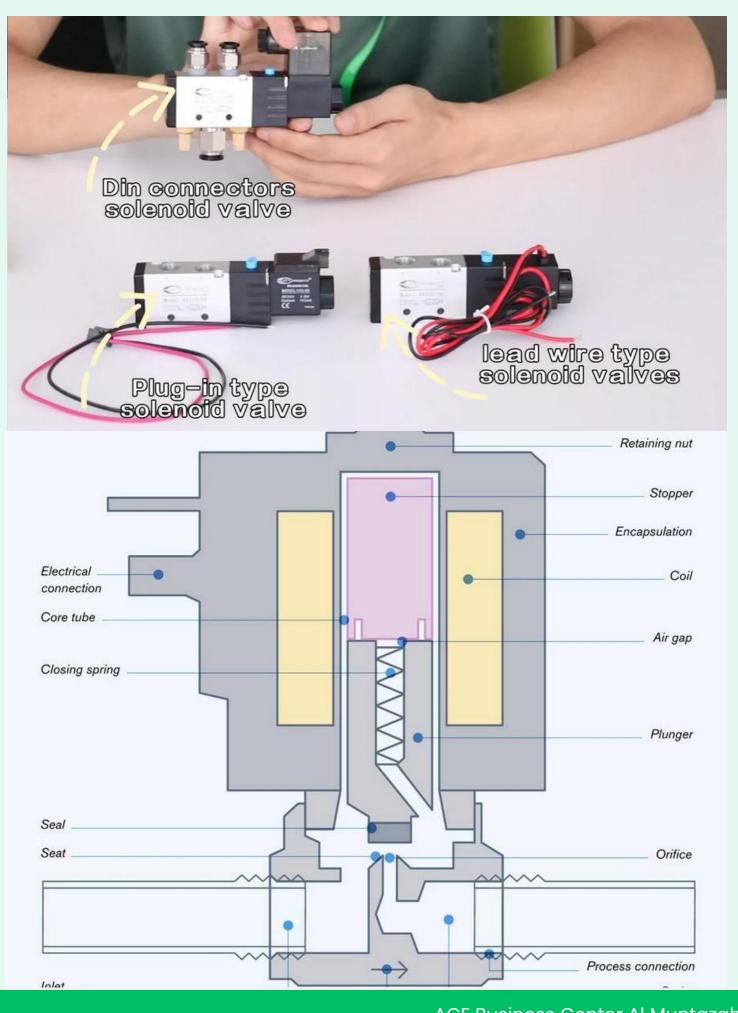

## **GEWAN ISLAND PROJECT**

Solenoid Valve Installation Cable Pulling & Termination